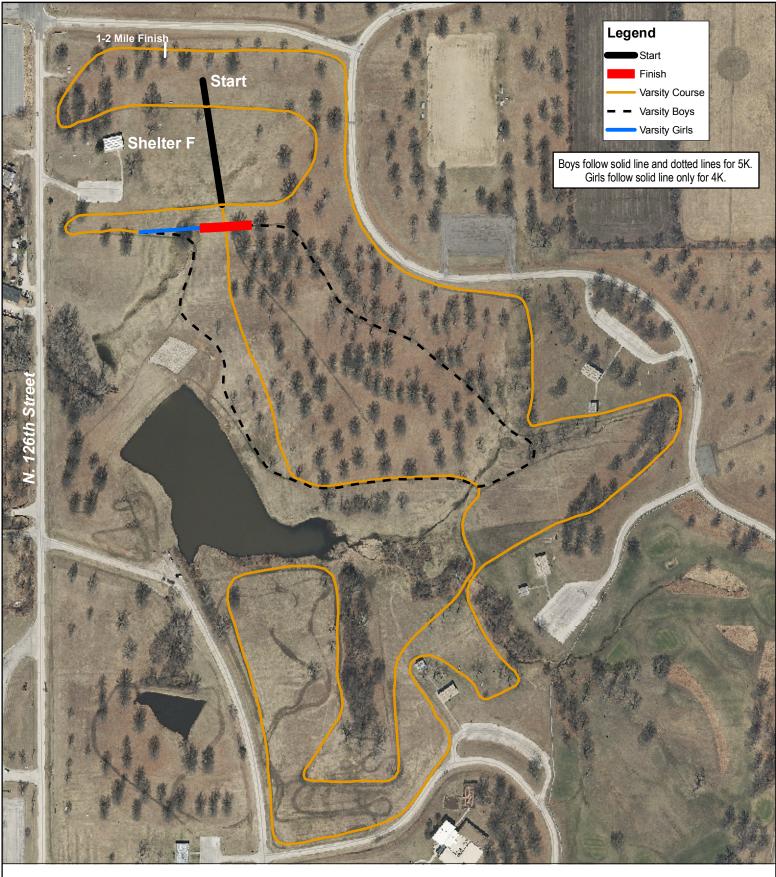

## Wyandotte County Park Cross Country Course

n

BeoSpatial Services Division, Department of of Technical Services of the Unified Government of Wyandotte County Kansas City, Kansas \* 710 N. 7th Street, Ste. 70 \* Kansas City, Kansas 66101 \* Phone 913.573.2941 Fax 913.573.4106 Email gss@wycokck.org